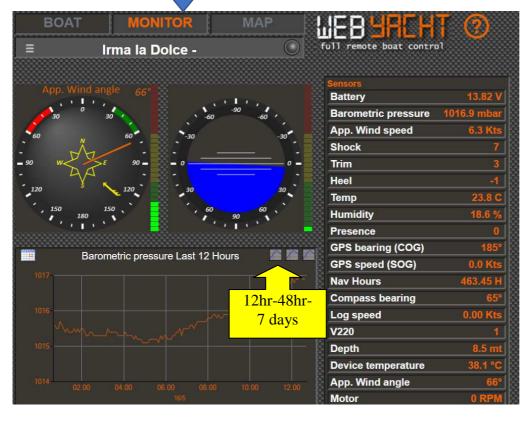

It is also possible to **ZOOM** in the graph from one point to another by first clicking the first point, then the second. The graph will zoom into the clicked area.

WEB-YACHT by ALGER Molo Ponte Morosini 24A, 16126 Genova