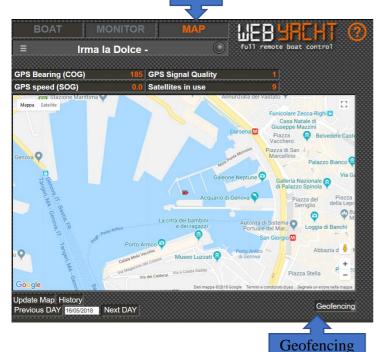

### MAP Panel

clic

#### The MAP panel

- shows where the boat is located in real time.
- On the bottom left is the history: for example by entering 06/05/2018, then clicking "history" you can see a sailing of the boat. By placing the mouse on any point of the navigation, all the instruments are displayed (wind, speed, depth, etc.).

 By clicking on "Geofencing" you can draw areas on the map and receive alarm SMS if the boat enters or leaves the perimeter

WEB-YACHT by ALGER Molo Ponte Morosini 24A, 16126 Genova

www.web-yacht.com info@web-yacht.com