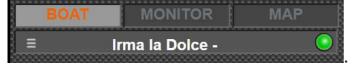

### **BOAT** panel

On the **Boat** panel the owner sets the picture and the name of his boat.

On the right, "Switch" corresponds to the domotics part, where you can turn on or off lights, refrigerator, heating, etc. remotely.

Below is the Alarms section, which can be set to receive text messages on up to 3 phone numbers, in case an alarm is triggered.

WEB-YACHT by ALGER Molo Ponte Morosini 24A, 16126 Genova

www.web-yacht.com info@web-yacht.com