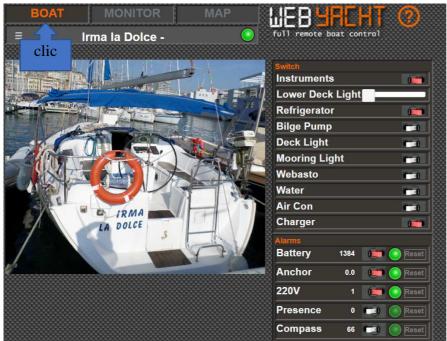

### **MONITOR** panel

On the Monitor panel: on the right, Sensors represents all instrument values in real time. By clicking on any one, the graph for that value appears on the left. In the graph there are buttons to see the last 12 hours, 2 days or 7 days (click on the top right of the graph to change).

# full remote boat control

For example, you can click on "Presence" and see on the graph every time someone has entered the boat! ...

You can also zoom them to get the time with more precision.

Also the apparent wind or the battery charge are interesting values for the owner ...