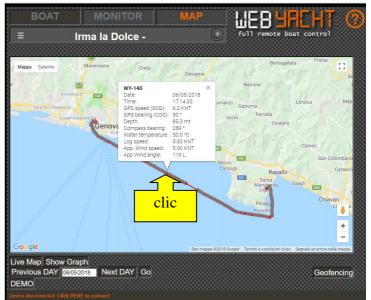

### MAP Panel

clic

#### The MAP panel

- shows where the boat is located in real time.
- On the bottom left is the history: for example by entering 06/05/2018, then clicking "history" you can see a sailing of the boat. By placing the mouse on any point of the navigation, all the instruments are displayed (wind, speed, depth, etc.).