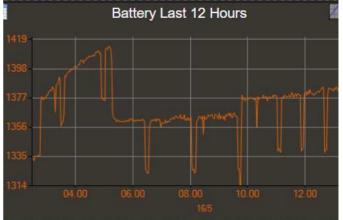

# full remote boat control

For example, you can click on "Presence" and see on the graph every time someone has entered the boat! ...

You can also zoom them to get the time with more precision.

Also the apparent wind or the battery charge are interesting values for the owner ...