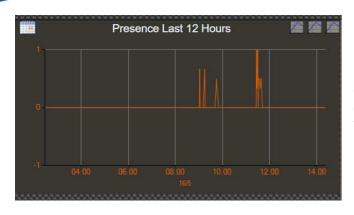

# full remote boat control

For example, you can click on "Presence" and see on the graph every time someone has entered the boat! ...

You can also zoom them to get the time with more precision.

Also the apparent wind or the battery charge are interesting values for the owner ...