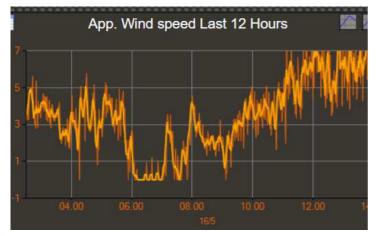

# full remote boat control

For example, you can click on "Presence" and see on the graph every time someone has entered the boat! ...

You can also zoom them to get the time with more precision.

Also the apparent wind or the battery charge are interesting values for the owner ...